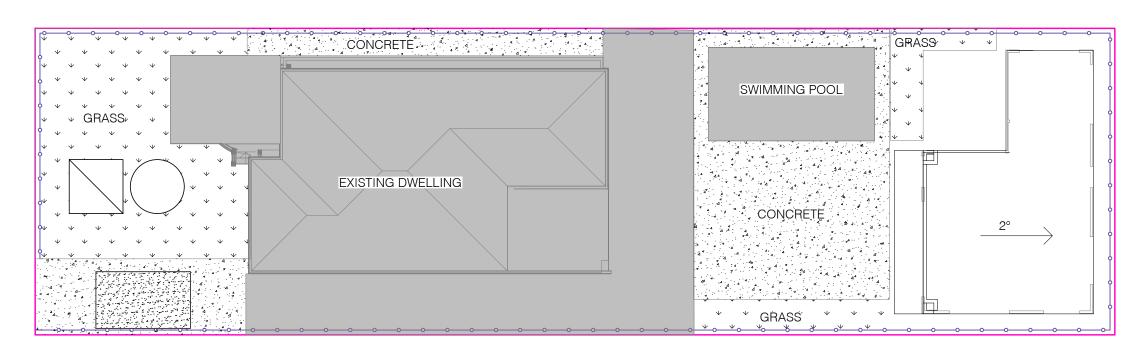

## **EROSION AND SEDIMENT CONTROL PLAN**

SEDIMENT BARRIER N.T.S

SEDIMENT FENCE DETAIL

**DESIGNED BY: CLIENT:** 

DRAWING TITLE: Erosion and Sediment Control Plan SITE ADDRESS: 61 Batt St, Sefton NSW 2162 LOT:15 | SEC: **DP:**14966 ISSUED FOR: CDC

PROJECT: Proposed Secondary Dwelling

SCALE: NTS